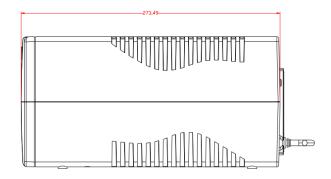

# Specification

| Model      |                       | DS-UPS1000-x                                                  |
|------------|-----------------------|---------------------------------------------------------------|
| Power      | UPS Capacity          | 1000 VA / 600 W                                               |
| Input      | Input Voltage Range   | 85 VAC to 150 VAC                                             |
|            | Input Frequency       | 50/60 Hz                                                      |
| Output     | Output Voltage Range  | 110 VAC to 125 VAC                                            |
|            | Output Frequency      | 60 Hz ± 0.5 Hz                                                |
|            | Transfer Time         | ≤ 10 ms                                                       |
|            | Waveform              | PWM                                                           |
| Battery    | Battery Type          | 12 V/9 Ah                                                     |
|            | Recharge Time         | 4-6 hours recover to 90% capacity                             |
| Indicator  | Display               | LED indicator                                                 |
|            |                       | Working Mode (AC Mode): Solid green                           |
|            |                       | Charging Mode (DC Mode): Solid red                            |
|            |                       | Overloading Mode: Flashing yellow                             |
|            | Alarm                 | Charging Mode (DC mode): Sounding every 8 seconds             |
|            |                       | Low Battery: Sounding every second                            |
|            |                       | Overloading Mode: Sounding every 0.5 seconds                  |
|            |                       | Fault: Continuously sounding                                  |
| Interface  | Communicate Ports     | No                                                            |
| Protection | Full Protection       | Surge protection,Overload protection,Short circuit protection |
| General    | Operating Temperature | 0 °C to 40 °C (32 °F to 104 °F)                               |
|            | Operating Humidity    | 30% to 90% (non-condensing)                                   |
|            | Dimension             | 274 mm × 95 mm × 139 mm (10.79" × 3.74" × 5.47")              |
|            | Weight                | Approx. 5.4 kg (11.9 lb)                                      |

#### Dimension