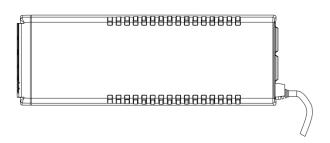

# Specification

| Model      |                       | DS-UPS1000-x                                                  |
|------------|-----------------------|---------------------------------------------------------------|
| Power      | UPS Capacity          | 1000 VA / 600 W                                               |
| Input      | Input Voltage Range   | 85 VAC to 150 VAC                                             |
|            | Input Frequency       | 50/60 Hz                                                      |
| Output     | Output Voltage Range  | 110 VAC to 125 VAC                                            |
|            | Output Frequency      | 60 Hz ± 0.5 Hz                                                |
|            | Transfer Time         | ≤ 10 ms                                                       |
|            | Waveform              | PWM                                                           |
| Battery    | Battery Type          | 12 V/9 Ah                                                     |
|            | Recharge Time         | 4-6 hours recover to 90% capacity                             |
| Indicator  | Display               | LED indicator                                                 |
|            |                       | Working Mode (AC Mode): Solid green                           |
|            |                       | Charging Mode (DC Mode): Solid red                            |
|            |                       | Overloading Mode: Flashing yellow                             |
|            | Alarm                 | Charging Mode (DC mode): Sounding every 8 seconds             |
|            |                       | Low Battery: Sounding every second                            |
|            |                       | Overloading Mode: Sounding every 0.5 seconds                  |
|            |                       | Fault: Continuously sounding                                  |
| Interface  | Communicate Ports     | No                                                            |
| Protection | Full Protection       | Surge protection,Overload protection,Short circuit protection |
| General    | Operating Temperature | 0 °C to 40 °C (32 °F to 104 °F)                               |
|            | Operating Humidity    | 30% to 90% (non-condensing)                                   |
|            | Dimension             | 274 mm × 95 mm × 139 mm (10.79" × 3.74" × 5.47")              |
|            | Weight                | Approx. 5.4 kg (11.9 lb)                                      |

#### Dimension