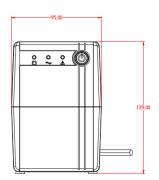

# Specification

| Model      |                       | DS-UPS1000-x                                                  |
|------------|-----------------------|---------------------------------------------------------------|
| Power      | UPS Capacity          | 1000 VA / 600 W                                               |
| Input      | Input Voltage Range   | 85 VAC to 150 VAC                                             |
|            | Input Frequency       | 50/60 Hz                                                      |
| Output     | Output Voltage Range  | 110 VAC to 125 VAC                                            |
|            | Output Frequency      | 60 Hz ± 0.5 Hz                                                |
|            | Transfer Time         | ≤ 10 ms                                                       |
|            | Waveform              | PWM                                                           |
| Battery    | Battery Type          | 12 V/9 Ah                                                     |
|            | Recharge Time         | 4-6 hours recover to 90% capacity                             |
| Indicator  | Display               | LED indicator                                                 |
|            |                       | Working Mode (AC Mode): Solid green                           |
|            |                       | Charging Mode (DC Mode): Solid red                            |
|            |                       | Overloading Mode: Flashing yellow                             |
|            | Alarm                 | Charging Mode (DC mode): Sounding every 8 seconds             |
|            |                       | Low Battery: Sounding every second                            |
|            |                       | Overloading Mode: Sounding every 0.5 seconds                  |
|            |                       | Fault: Continuously sounding                                  |
| Interface  | Communicate Ports     | No                                                            |
| Protection | Full Protection       | Surge protection,Overload protection,Short circuit protection |
| General    | Operating Temperature | 0 °C to 40 °C (32 °F to 104 °F)                               |
|            | Operating Humidity    | 30% to 90% (non-condensing)                                   |
|            | Dimension             | 274 mm × 95 mm × 139 mm (10.79" × 3.74" × 5.47")              |
|            | Weight                | Approx. 5.4 kg (11.9 lb)                                      |

#### Dimension