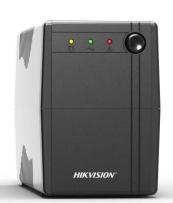

## DS-UPS1000-x UPS

- Wide input voltage range
- Built-in AVR
- Super fast charging
- Overload and short circuit protection
- Compact design

### Available Model

DS-UPS1000-x